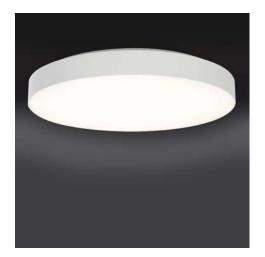

#### STORA-L-RA-D950/840 OS

Round luminaire element with an opal acrylic panel mounted in a profile frame made of power-coated aluminium. The frame is screwed to the powdercoated metal gear tray body. The underneath of the steel body houses the LED modules, the top accommodates the electrical components. Mechanical ceiling fixture to a white powder coated mounting box takes place by means of a bayonet catch, electrical connecting using a plug and socket system. The luminaire is configured with heat-resistant wiring. Homogeneous illumination of the light surface. Suitable for ceiling or wall mounting. Also in a dimmable version. Light colour 4000 K. Dimmable.

Protection rating IP20, safety class I. Colour:

Frame - similar to RAL 9016 white silk matt

| Lamps         | Ballast    | Prod. code |  |
|---------------|------------|------------|--|
| 1xLED-M 144 W | LED Driver | SPC0620011 |  |
|               |            |            |  |