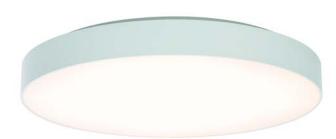

#### STORA-L-RA-D950/840 OS

Round luminaire element with an opal acrylic panel mounted in a profile frame made of power-coated aluminium. The frame is screwed to the powdercoated metal gear tray body. The underneath of the steel body houses the LED modules, the top accommodates the electrical components. Mechanical ceiling fixture to a white powder coated mounting box takes place by means of a bayonet catch, electrical connecting using a plug and socket system. The luminaire is configured with heat-resistant wiring. Homogeneous illumination of the light surface. Suitable for ceiling or wall mounting. Also in a dimmable version. Light colour 4000 K. Dimmable.

Protection rating IP20, safety class I. Colour:

Frame - similar to RAL 9016 white silk matt

| Lamps         | Ballast    | Prod. code |  |
|---------------|------------|------------|--|
| 1xLED-M 144 W | LED Driver | SPC0620011 |  |
|               |            |            |  |