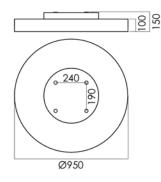

| Dimens. [mm] |     | Weight |      |  |  |  |
|--------------|-----|--------|------|--|--|--|
| L            | В   | н      | [kg] |  |  |  |
| 950          | 950 | 150    | 4,5  |  |  |  |